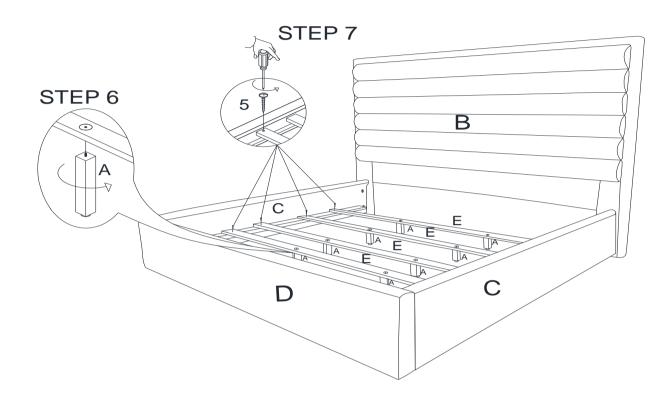

#### Assembly Procedure: (Please follow the sketches below.)

Unpack, inspect, and read assembly instruction carefully. Lay out the parts and hardware. Make sure the quantity of each is correct.

- **Step 1:** Assemble side rails (C) with headboard (B) using bolts (1), curved washers (2), spring washers (3) and nuts (4). Tighten them by wrench (6).
- **Step 2:** Attach the metal rail (G) to the metal slat (F) with nuts (7), washers (8) and bolts (9) using Wrench (11)
- Step 3: Attach the metal slat (F) to side rail (C) with washer (8), Bolt (10) by Wrench (11).
- **Step 4:** Assemble side rails (C) with footboard (D) using bolts (1), curved washers (2), spring washers (3) and nuts (4). Tighten them by wrench (6).
- Step 5: Attach the footboard (D) to the metal rail (G) with washer (8), Bolt (10) by Wrench (11).
- Step 6: Screw center support (A) to the slat panels (E)
- **Step 7:** Put slat panels (E) onto the inside notches of side rails (C), tighten them with screws (5) by Screwdriver (not provided).

Note: U195320 bed has 8pcs center support.