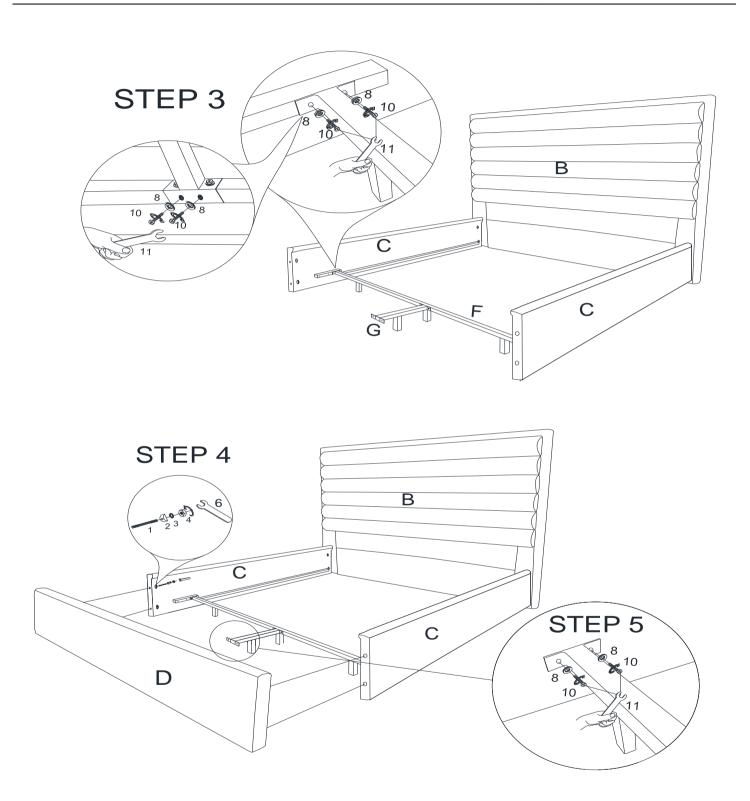

#### Assembly Procedure: (Please follow the sketches below.)

Unpack, inspect, and read assembly instruction carefully. Lay out the parts and hardware. Make sure the quantity of each is correct.

- **Step 1:** Assemble side rails (C) with headboard (B) using bolts (1), curved washers (2), spring washers (3) and nuts (4). Tighten them by wrench (6).
- **Step 2:** Attach the metal rail (G) to the metal slat (F) with nuts (7), washers (8) and bolts (9) using Wrench (11)
- Step 3: Attach the metal slat (F) to side rail (C) with washer (8), Bolt (10) by Wrench (11).
- **Step 4:** Assemble side rails (C) with footboard (D) using bolts (1), curved washers (2), spring washers (3) and nuts (4). Tighten them by wrench (6).
- Step 5: Attach the footboard (D) to the metal rail (G) with washer (8), Bolt (10) by Wrench (11).
- Step 6: Screw center support (A) to the slat panels (E)
- **Step 7:** Put slat panels (E) onto the inside notches of side rails (C), tighten them with screws (5) by Screwdriver (not provided).