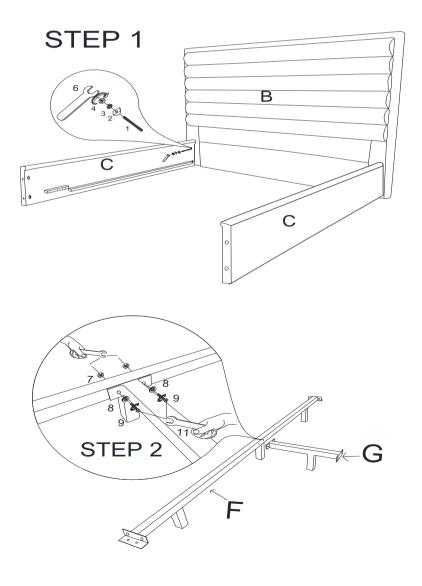

#### Assembly Procedure: (Please follow the sketches below.)

Unpack, inspect, and read assembly instruction carefully. Lay out the parts and hardware. Make sure the quantity of each is correct.

- **Step 1:** Assemble side rails (C) with headboard (B) using bolts (1), curved washers (2), spring washers (3) and nuts (4). Tighten them by wrench (6).
- **Step 2:** Attach the metal rail (G) to the metal slat (F) with nuts (7), washers (8) and bolts (9) using Wrench (11)
- Step 3: Attach the metal slat (F) to side rail (C) with washer (8), Bolt (10) by Wrench (11).
- **Step 4:** Assemble side rails (C) with footboard (D) using bolts (1), curved washers (2), spring washers (3) and nuts (4). Tighten them by wrench (6).
- Step 5: Attach the footboard (D) to the metal rail (G) with washer (8), Bolt (10) by Wrench (11).
- Step 6: Screw center support (A) to the slat panels (E)
- **Step 7:** Put slat panels (E) onto the inside notches of side rails (C), tighten them with screws (5) by Screwdriver (not provided).